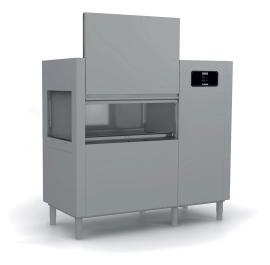

## EVOLUTION LINE EVO201

| TYPE   | Rack conveyor dishwashers |
|--------|---------------------------|
| LINE   | EVOLUTION LINE            |
| BASKET | 500x500                   |
| SIZE   | 1700x770x1615h            |

The EVOLUTION Line has been designed to meet the needs of every customer, thanks to the various accessories installable, combining large workloads and optimising spaces available, simplifying operator work and reducing consumption. The models of this line are equipped with a double filtration system that retains all residues, whereas the vertical wash pumps and stainless steel wash arms ensure great performance. Evolution is also equipped with counterbalanced doors with double wall and anti-fall system and rounded moulded tanks.