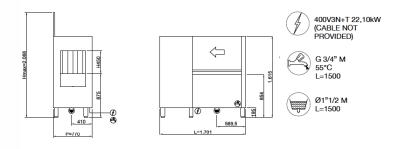

| DISHWASHERS FEATURES                             | EVOLUTION LINE EVO201    |
|--------------------------------------------------|--------------------------|
| Dimensions - (mm) L - P - H                      | 1700x770x1615h           |
| Basket dimensions                                | 500x500                  |
| n° baskets/hour                                  | 95/150/200               |
| Passage height max (cm)                          | 450                      |
| Total power input                                | 22,1 (55°C) 31,6 (15°C)* |
| Standard input voltage                           | 400V3N+T 50 Hz           |
| PRE-WASHING                                      |                          |
| Tank capacity                                    | 69                       |
| FIRST WASHING                                    |                          |
| Tank capacity                                    | 69                       |
| WASHING                                          |                          |
| Tank capacity                                    | 69                       |
| PRE-RINSING                                      |                          |
| Tank capacity                                    | 69                       |
| RINSING                                          |                          |
| Break-Tank and rinse pump                        | 200W                     |
| Boiler heating element (kW)                      | 9,5                      |
| Water consumption                                | ~180                     |
| Inlet water temperature (°C)                     | +55°C                    |
| Minimum water pressure (BAR)                     | 2                        |
| Water hardness (°f)                              | 7÷10 °f                  |
| STANDARD EQUIPMENT                               |                          |
| Basket for glasses dim.500x500x100mm             | 1                        |
| Basket for 18 dishes dim.500x500x100mm           | 2                        |
| 4 division cutlery insert                        | 1                        |
| OPTION                                           |                          |
| Pressure reducer with pressure gauge             | •                        |
| Corner dryer unit                                | •                        |
| Vapour outlet chimney                            | •                        |
| Internal detergent & rinse-aid dosing unit       | •                        |
| Triple tank filter and stainless steel drawer    | •                        |
| Optional Installabile,  Optional not installable |                          |